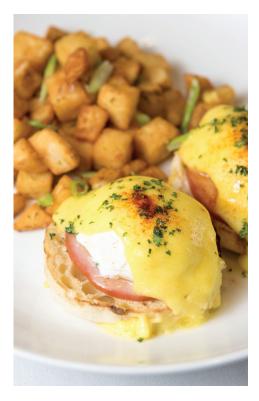

| Princess | EGGS | BENEDICT |  | \$19 |
|----------|------|----------|--|------|
|          |      |          |  |      |

Two poached eggs with smoked salmon on toasted English muffins with capers, red onion topped with our house-made champagne hollandaise sauce. Served with hashbrown potatoes